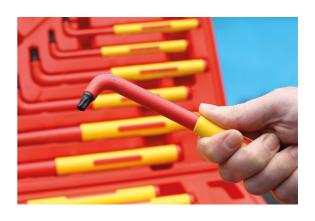

## **VDE Extra Long Hex/Star Key Wrench 19pc**

A comprehensive set of long handled fully insulated hex and star keys, IEC60900 certified for live working up to 1000V AC/ 1500V DC, ideal for use by electricians, auto electricians or mechanics working on hybrid and electric vehicles. The sizes are clearly marked on the side for easy identification and are supplied in a robust carry case for safe storage.