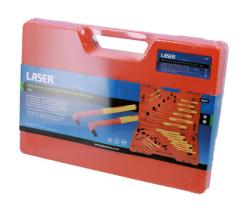

## **VDE Extra Long Hex/Star Key Wrench 19pc**

A comprehensive set of long handled fully insulated hex and star keys, IEC60900 certified for live working up to 1000V AC/ 1500V DC, ideal for use by electricians, auto electricians or mechanics working on hybrid and electric vehicles. The sizes are clearly marked on the side for easy identification and are supplied in a robust carry case for safe storage.