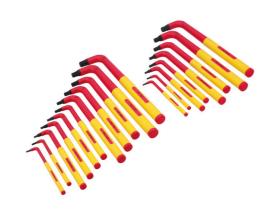

## **VDE Extra Long Hex/Star Key Wrench 19pc**

A comprehensive set of long handled fully insulated hex and star keys, IEC60900 certified for live working up to 1000V AC/ 1500V DC, ideal for use by electricians, auto electricians or mechanics working on hybrid and electric vehicles. The sizes are clearly marked on the side for easy identification and are supplied in a robust carry case for safe storage.

## **Additional Information**

- Hex keys include: 2.5, 3, 4, 5, 6, 8, 10 & 12mm.
- Star\* (for TORX® fixings) include: T10, T15, T20, T25, T27, T30, T40, T45, T50, T55 & T60.
- Manufactured to IEC60900 standards, for safe operator use on live voltages up to 1000V AC / 1500V DC. VDE certified.
- Manufactured from S2 Steel, with Polypropylene (PP) & Thermoplastic Rubber (TPR) handles.
- · Supplied in a robust blow mould carry case for safe storage. TORX® is a registered trademark of Acument Intellectual Properties, LLC.