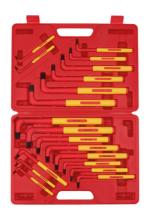

## **VDE Extra Long Hex/Star Key Wrench 19pc**

A comprehensive set of long handled fully insulated hex and star keys, IEC60900 certified for live working up to 1000V AC/ 1500V DC, ideal for use by electricians, auto electricians or mechanics working on hybrid and electric vehicles. The sizes are clearly marked on the side for easy identification and are supplied in a robust carry case for safe storage.

## **Additional Information**

- Hex keys include: 2.5, 3, 4, 5, 6, 8, 10 & 12mm.
- Star\* (for TORX® fixings) include: T10, T15, T20, T25, T27, T30, T40, T45, T50, T55 & T60.
- Manufactured to IEC60900 standards, for safe operator use on live voltages up to 1000V AC / 1500V DC. VDE certified.
- Manufactured from S2 Steel, with Polypropylene (PP) & Thermoplastic Rubber (TPR) handles.
- · Supplied in a robust blow mould carry case for safe storage. TORX® is a registered trademark of Acument Intellectual Properties, LLC.